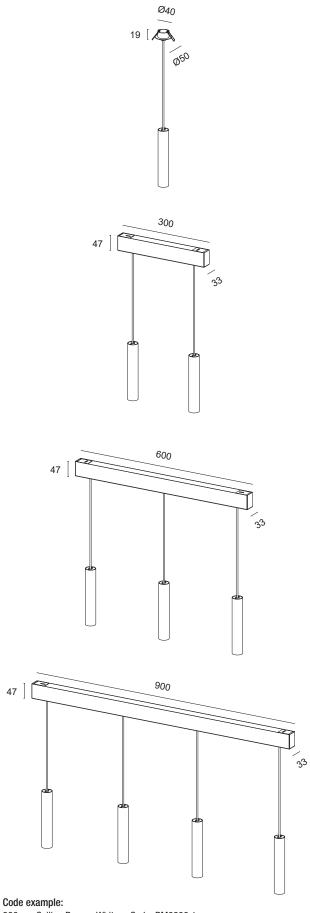

## CEILING ROSES FOR OTHER CISO COMPOSITIONS

BASIC CODES

FINISHES

1 White
2 Matt black
5 Gloss aluminium
7 Brushed aluminium
8 Gold leaf
9 Bond Copper

Ø50 mm decorated aluminium ceiling rose for fixing CISO S31, S33, S50 and S80 suspension lights onto plasterboard. Flush-mounted with springs.

BASIC CODES

FINISHES

1 White
2 Matt black
7 Brushed aluminium
8 Gold leaf
9 Bond Copper

300 mm decorated metal ceiling rose for CISO S31, S33, S50 and S80 suspension compositions.

Contains the single-cylinder power supply. Mounting with bracket with concealed screws and magnetic ceiling rose. N.B. Drilling and number of suspended lights to be defined when ordering.

BASIC CODES

FINISHES

1 White
2 Matt black
7 Brushed aluminium
8 Gold leaf
9 Bond Copper

600 mm decorated metal ceiling rose for CISO S31, S33, S50 and S80 suspension compositions.

Contains the single-cylinder power supply. Mounting with bracket with concealed screws and magnetic ceiling rose. N.B. Drilling and number of suspended lights to be defined when ordering.

RM0900.

1 White
2 Matt black
7 Brushed aluminium
8 Gold leaf
9 Bond Copper

900 mm decorated metal ceiling rose for CISO S31, S33, S50 and S80 suspension compositions.

Contains the single-cylinder power supply. Mounting with bracket with concealed screws and magnetic ceiling rose. N.B. Drilling and number of suspended lights to be defined when ordering.

300mm Ceiling Rose + White = Code: RM0300.1

www.nanoledlighting.com 119